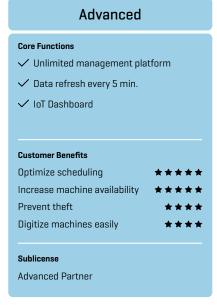

## Basic Core Functions ✓ Unlimited management platform ✓ Data refresh every 15 min. ✓ AEMP 2.0 interface Customer Benefits Optimize scheduling Increase machine availability Prevent theft Digitize machines easily