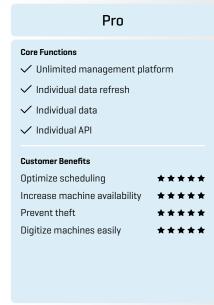

## Basic Core Functions ✓ Unlimited management platform ✓ Data refresh every 15 min. ✓ AEMP 2.0 interface Customer Benefits Optimize scheduling Increase machine availability Prevent theft Digitize machines easily