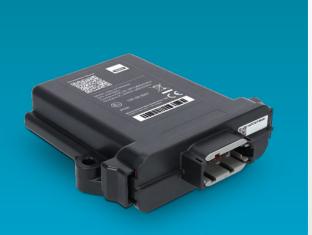

#### The Hatz IoT Module

- User-friendly integration via CAN interface
- No data loss thanks to cache
- Protection class up to IP69K for use under the influence of dust, moisture, extreme temperatures or vibration
- Supports multiple satellite systems for worldwide localization
- Integrated motion sensor detects falls or accidents